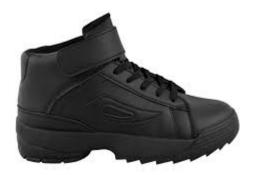

rs permitted. No plimsolls or trainers with a flat grip allowed.
- For winter football sessions: Football boots (moulds only, NO studded boots to be worn on the 3G astro turf pitch) and shin pads. (Parents will be informed when this will run).

### **BOYS**

- **Either** polo top with school logo embroidered black with scarlet side panel and amber piping
- **Or** fully reversible rugby top with school logo embroidered black with scarlet side panel and amber piping
- Black shorts
- Red football socks
- Optional plain black tracksuit trousers for winter only
- Trainers. No plimsolls or trainers with a flat grip allowed.
- Football boots (moulds only, NO studded boots to be worn on the 3G astro turf pitch)
- Shin pads and gum shields.

## Trainers that are $\underline{\mathbf{NOT}}$ allowed