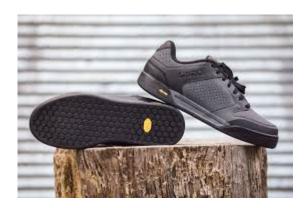

ermitted. No plimsolls or trainers with a flat grip allowed.
- For winter football sessions: Football boots (moulds only, NO studded boots to be worn on the 3G astro turf pitch) and shin pads. (Parents will be informed when this will run).

### **BOYS**

- **Either** polo top with school logo embroidered black with scarlet side panel and amber piping
- **Or** fully reversible rugby top with school logo embroidered black with scarlet side panel and amber piping
- Black shorts
- Red football socks
- Optional plain black tracksuit trousers for winter only
- Trainers. No plimsolls or trainers with a flat grip allowed.
- Football boots (moulds only, NO studded boots to be worn on the 3G astro turf pitch)
- Shin pads and gum shields.

## Trainers that are $\underline{\mathbf{NOT}}$ allowed