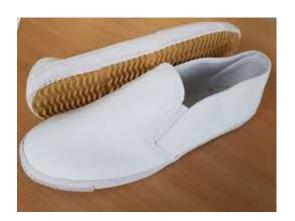

permitted. No plimsolls or trainers with a flat grip allowed.
- For winter football sessions: Football boots (moulds only, NO studded boots to be worn on the 3G astro turf pitch) and shin pads. (Parents will be informed when this will run).

### **BOYS**

- **Either** polo top with school logo embroidered black with scarlet side panel and amber piping
- **Or** fully reversible rugby top with school logo embroidered black with scarlet side panel and amber piping
- Black shorts
- Red football socks
- Optional plain black tracksuit trousers for winter only
- Trainers. No plimsolls or trainers with a flat grip allowed.
- Football boots (moulds only, NO studded boots to be worn on the 3G astro turf pitch)
- Shin pads and gum shields.

## Trainers that are $\underline{\mathbf{NOT}}$ allowed